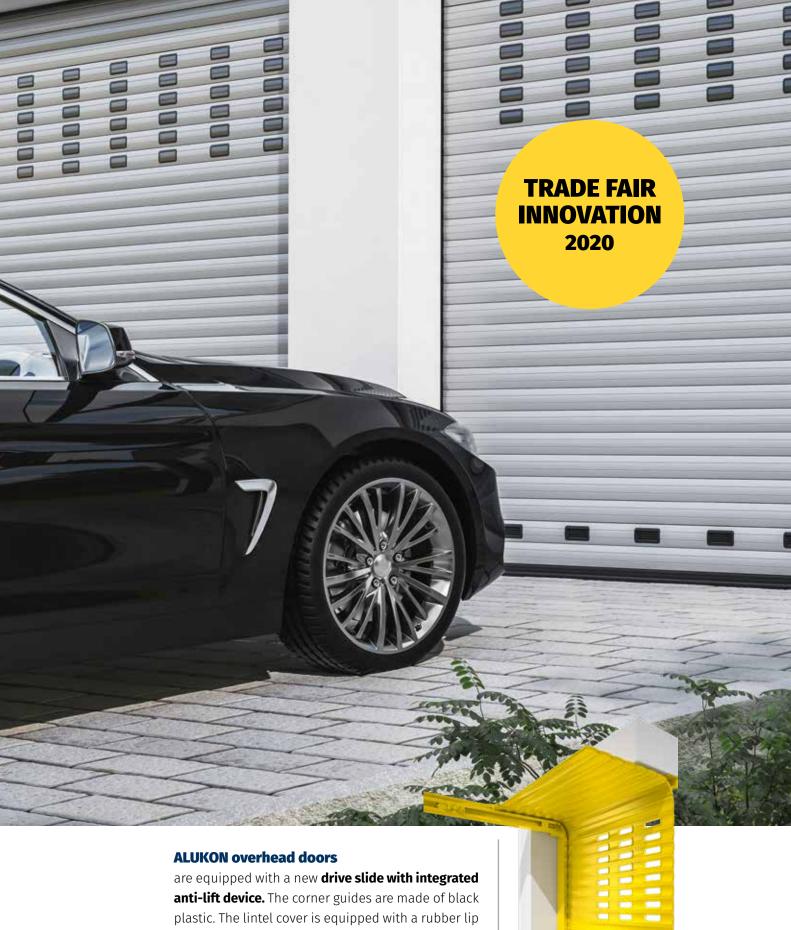

are equipped with a new **drive slide with integrated** anti-lift device. The corner guides are made of black plastic. The lintel cover is equipped with a rubber lip which seals the area between the lintel cover and armour coating. The suspension brackets can be used universally for wall and ceiling mounting and can be shortened to the required size. Drive, operating accessories and other parts remain unchanged.

## **ROLLER AND OVERHEAD DOORS**

**NEW GENERATION OF DOORS** 

We have further developed the ALUKON roller and overhead doors in terms of technology and appearance, paying particular attention to ease of installation and operation.

Roller shutters with a width of up to 520 cm are now equipped with a narrow end rail, which is finished in black to match the OSE and thus provides a lovely finish to the lower part. For widths exceeding 520 cm, a higher and more stable end rail is supplied with armour paint.

To compensate for garage floors sloping down on one side, we offer a **slanted end rail** individually adapted to customer requirements. This can be used in the full door width and up to a maximum height difference of 300 mm.