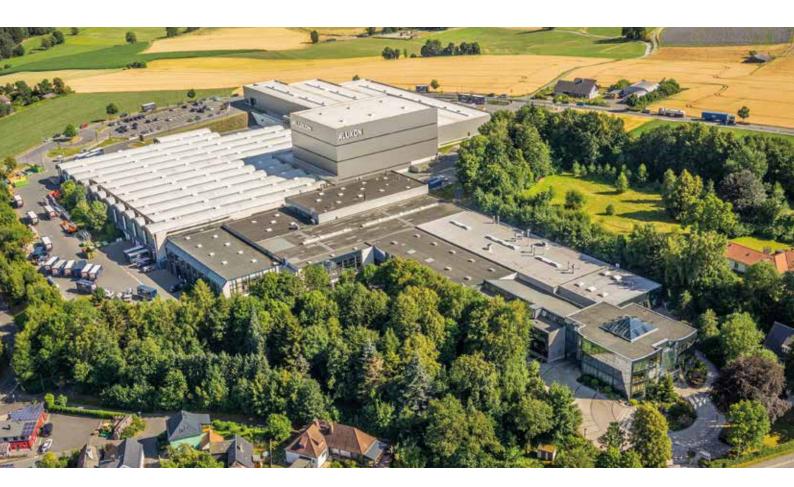

## TWO LOCATIONS

Since its **founding in 1974,** ALUKON has become one of the leading suppliers of roller shutters, garage doors/roller doors, sun protection and insect protection in Europe. What began as a regional craft enterprise with three employees in a small warehouse has today grown into a **state-of-the-art medium-sized industrial enterprise** with **almost 500 employees.** ALUKON has been producing at **two locations since 2018.** In the Upper Franconian town of Konradsreuth and the Swabian town of Haigerloch.