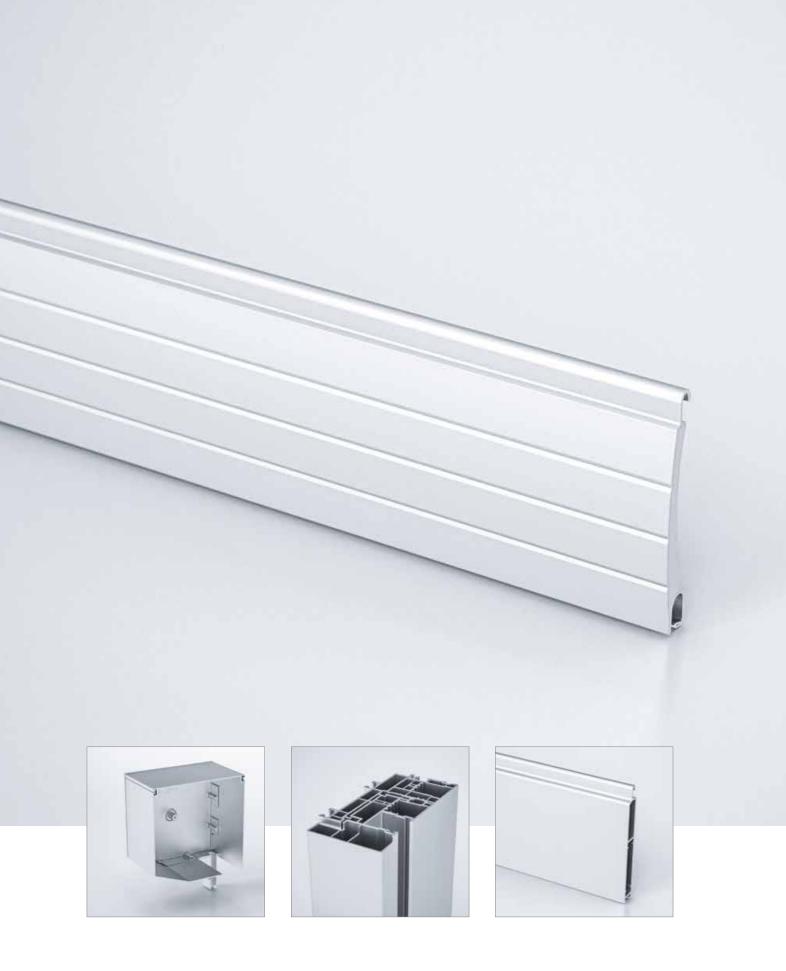

## **RAFF-E BOX SYSTEM VENETIAN BLINDS**

FUNCTIONALITY FOR FAST INSTALLATION

**ALUKON RAFF-E** is a state-of-the-art sun protection system that can be measured and installed as easily as a front-mounted Venetian blind and used like an external Venetian blind facade solution. RAFF-E is available in three box heights, with which all commercially available external Venetian blind systems can be installed.

The box can optionally be equipped with **integrated** insect protection and offers not only technical but also optical advantages. Thanks to the concealed **blind fixing,** no screws or rivets are visible at the front. At the sides, the box is flush with the guide rails. This achieves a homogenous appearance without any details which detract from the look. The aluminium guide rail, which features protection from driving rain, can easily be plastered over.

The blind stands out thanks to its optimal stacking behaviour.

Measurement and installation is possible without in-depth technical product knowledge.

Simple and quick installation thanks to the plug-in system. The slat package is already integrated in the box and the guide rails only have to be plugged in and mounted in front of the window.