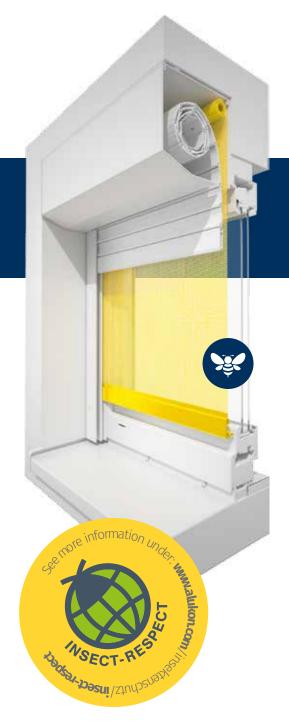

## **INSECT RESPECT** ®

PIONEERING SIGN OF RESPECT FOR INSECTS

INSECT RESPECT® is the world's first quality mark for neutral insect repellents. It is awarded exclusively to products for **indoor** use, of which the manufacturers provide species-appropriate offsetting in outdoor areas for the insects being controlled. Not only its philosophy in terms of its respect for insects is unique. INSECT RESPECT® is also pioneering in terms of implementation: offsetting is not only possible from when the products are sold, but is ensured from the very beginning during the manufacturing process. Consumers thus have a full guarantee that control and preservation are in harmony.

ALUKON insect protection products do not contain **any insecticides** and are therefore a good choice for keeping the inside space largely free of insects, even with open windows. We have committed to this project in order to contribute to and support the preservation of the biodiversity of insects.

The principle of INSECT RESPECT® is very simple: to compensate for the lack of habitat or insect control measures, extensive insect-friendly flat-roof gre**enery** is installed in residential or industrial areas. New green flat roofs are created or existing ones are upgraded. Within the framework of this project, an environmentally-friendly and insect-friendly green roof was installed on the new ALUKON building in Haigerloch.