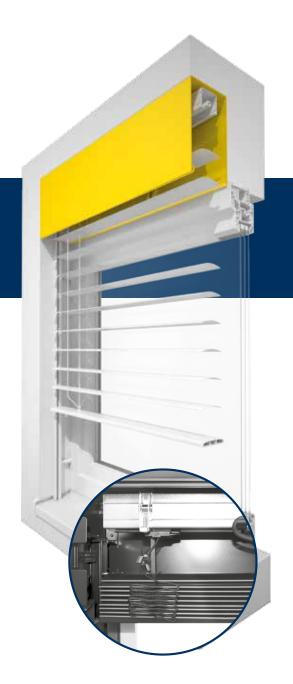

## **RAFF-E BOX SYSTEM VENETIAN BLINDS**

FUNCTIONALITY FOR FAST INSTALLATION

**ALUKON RAFF-E** is a state-of-the-art sun protection system that can be measured and installed as easily as a front-mounted Venetian blind and used like an external Venetian blind facade solution. RAFF-E is available in three box heights, with which all commercially available external Venetian blind systems can be installed.

The box can optionally be equipped with **integrated** insect protection and offers not only technical but also optical advantages. Thanks to the concealed **blind fixing,** no screws or rivets are visible at the front. At the sides, the box is flush with the guide rails. This achieves a homogenous appearance without any details which detract from the look. The aluminium guide rail, which features protection from driving rain, can easily be plastered over.

The blind stands out thanks to its optimal stacking behaviour.

Measurement and installation is possible without in-depth technical product knowledge.

Simple and quick installation thanks to the plug-in system. The slat package is already integrated in the box and the guide rails only have to be plugged in and mounted in front of the window.