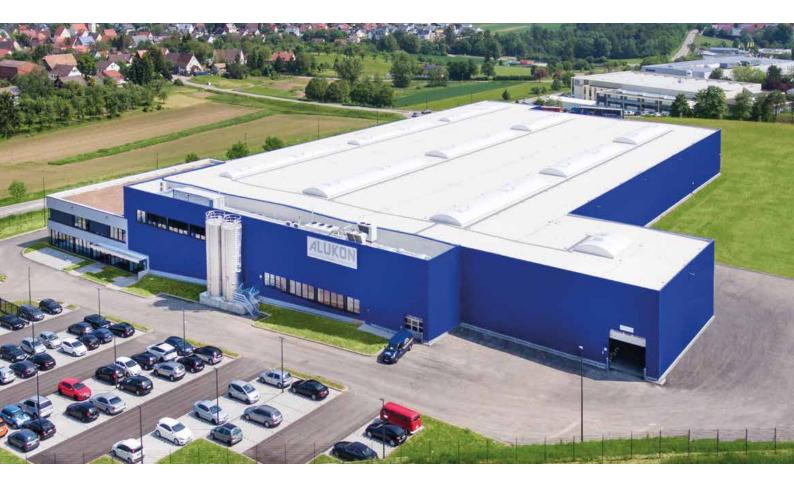

## TWO LOCATIONS

Since its **founding in 1974,** ALUKON has become one of the leading suppliers of roller shutters, garage doors/roller doors, sun protection and insect protection in Europe. What began as a regional craft enterprise with three employees in a small warehouse has today grown into a **state-of-the-art medium-sized industrial enterprise** with **almost 500 employees.** ALUKON has been producing at **two locations since 2018.** In the Upper Franconian town of Konradsreuth and the Swabian town of Haigerloch.

The principle of INSECT RESPECT® is very simple: to compensate for the lack of habitat or insect control measures, extensive insect-friendly flat-roof gre**enery** is installed in residential or industrial areas. New green flat roofs are created or existing ones are upgraded. Within the framework of this project, an environmentally-friendly and insect-friendly green roof was installed on the new ALUKON building in Haigerloch.