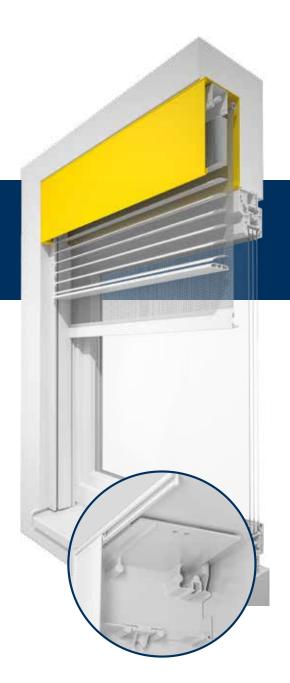

## **FALL PROTECTION FOR FLOOR-TO-CEILING WINDOWS**

INGENIOUS SOLUTION FOR ALL FRONT-MOUNTED **ROLLER SHUTTERS** 

From mid-2020, ALUKON front-mounted roller shutters can be equipped with a glass fall protection system. With this feature, we are providing a visually appealing fall protection solution for floor-to-ceiling window doors that is not noticeable. To achieve this, a 16 mm LSG glass panel is inserted and fixed in an additional groove in the guide rail behind the roller **shutter curtain** by the customer.

The discreet glass edge protection is coated in the same colour as the rail and blends into the overall appearance of the facade in a harmonious manner. The glass fall protection allows an unobstructed view to the outside and no additional fixing points on the facade are required. The fastening for the robust multi-part guide rails on the window is concealed.

When the roller shutter is closed, the fall protection system is no longer visible from the outside, which achieves a uniform appearance in the facade area.

ALUKON fall protection is suitable for **floor-to-cei**ling windows, as well as multi-leaf windows made of PVC, wood, wood/aluminium and aluminium. All ALUKON roller shutter profiles and all extruded box shapes can be used. When installing the fall protection, it is also possible to insulate the back of the roller shutter box.