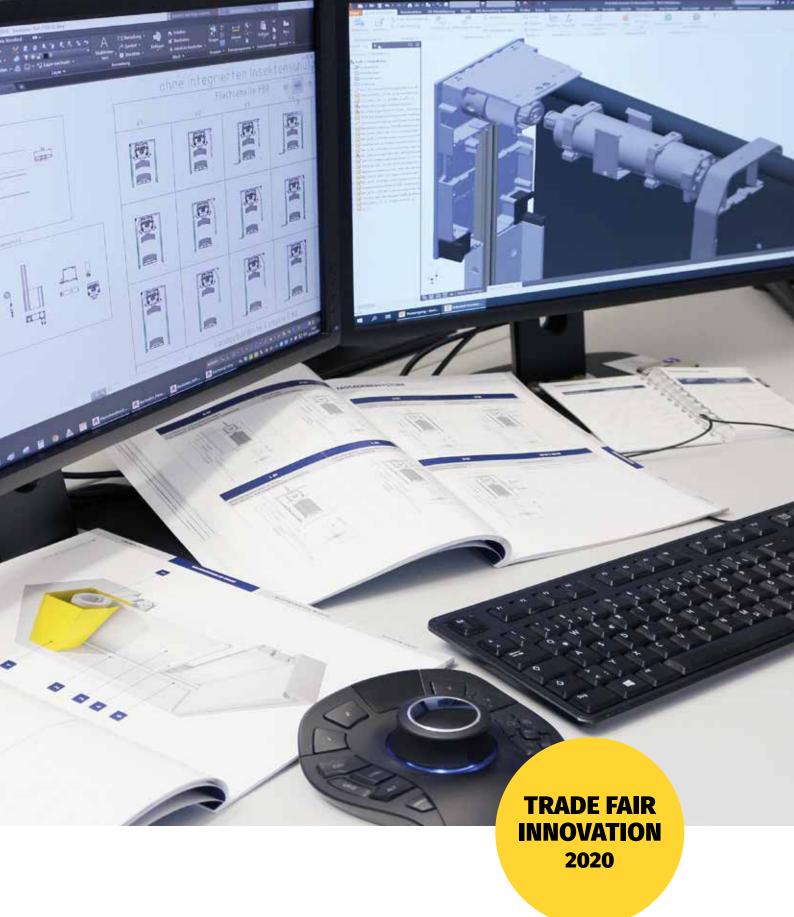

## **ALUKON DIGITAL - THE DIRECT INTERFACE CONSTRUCTION SOFTWARE**

FOR FAST MODERN COSTING AND ORDERING

Many of our customers already use various electronic ways to place orders with ALUKON. System processors use the openTRANS® interface to order, directly in their own inventory management system, components such as profiles, panels and end pieces as well as cut-tosize parts from ALUKON. The MoveIT@ISS retailer software has been successfully used for **years** for the configuration and automated ordering of prefabricated elements.

Since the end of last year, users of the **KLAES window construction software** have been able to configure and order ALUKON products directly in their own system.

The direct connection offered by the integration with the **ALUKON configurator saves users** significant time during the order process and allows secure order entry with plausibility checks and secure pricing. The creation and maintenance of master data for the ALUKON products in the window construction software is no longer necessary, as these are automatically provided online via the interface. This means that the master data is always up-todate and all technically possible variants can be configured quickly and easily. Item texts and prices are automatically integrated in the KLAES customer documents with 2D sketches. All ALUKON products in the sun protection, roller shutters, gates and insect protection ranges can be entered in this system.

#### **ALUKON interface**

with automatic master data maintenance