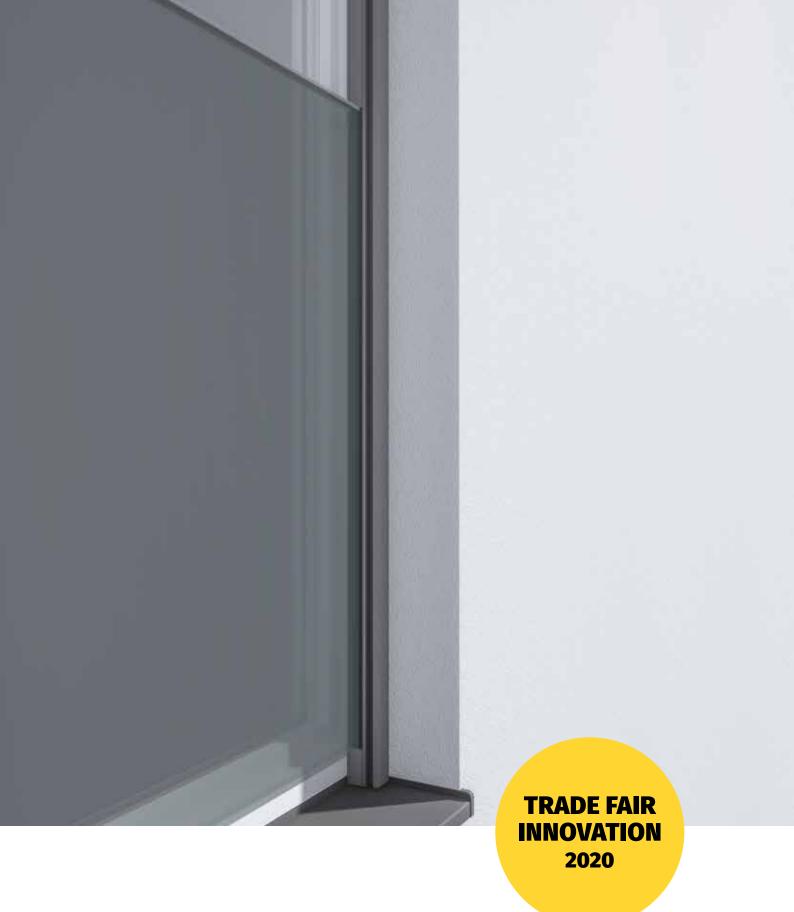

## **FALL PROTECTION FOR FLOOR-TO-CEILING WINDOWS**

INGENIOUS SOLUTION FOR ALL FRONT-MOUNTED **ROLLER SHUTTERS** 

From mid-2020, ALUKON front-mounted roller shutters can be equipped with a glass fall protection system. With this feature, we are providing a visually appealing fall protection solution for floor-to-ceiling window doors that is not noticeable. To achieve this, a 16 mm LSG glass panel is inserted and fixed in an additional groove in the guide rail behind the roller **shutter curtain** by the customer.

The discreet glass edge protection is coated in the same colour as the rail and blends into the overall appearance of the facade in a harmonious manner. The glass fall protection allows an unobstructed view to the outside and no additional fixing points on the facade are required. The fastening for the robust multi-part guide rails on the window is concealed.

When the roller shutter is closed, the fall protection system is no longer visible from the outside, which achieves a uniform appearance in the facade area.

ALUKON fall protection is suitable for **floor-to-cei**ling windows, as well as multi-leaf windows made of PVC, wood, wood/aluminium and aluminium. All ALUKON roller shutter profiles and all extruded box shapes can be used. When installing the fall protection, it is also possible to insulate the back of the roller shutter box.