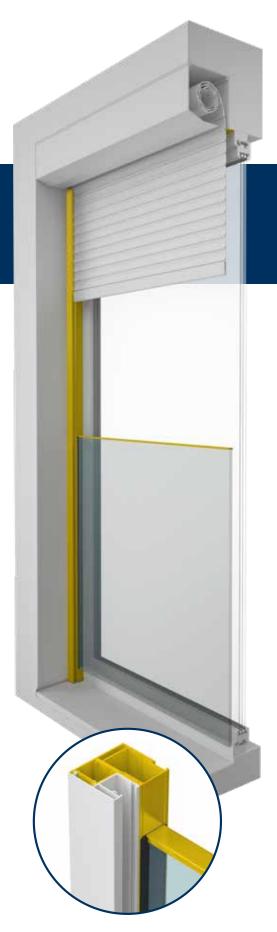

## **FALL PROTECTION FOR FLOOR-TO-CEILING WINDOWS**

INGENIOUS SOLUTION FOR ALL FRONT-MOUNTED **ROLLER SHUTTERS** 

From mid-2020, ALUKON front-mounted roller shutters can be equipped with a glass fall protection system. With this feature, we are providing a visually appealing fall protection solution for floor-to-ceiling window doors that is not noticeable. To achieve this, a 16 mm LSG glass panel is inserted and fixed in an additional groove in the guide rail behind the roller **shutter curtain** by the customer.

The discreet glass edge protection is coated in the same colour as the rail and blends into the overall appearance of the facade in a harmonious manner. The glass fall protection allows an unobstructed view to the outside and no additional fixing points on the facade are required. The fastening for the robust multi-part guide rails on the window is concealed.

When the roller shutter is closed, the fall protection system is no longer visible from the outside, which achieves a uniform appearance in the facade area.

ALUKON fall protection is suitable for **floor-to-cei**ling windows, as well as multi-leaf windows made of PVC, wood, wood/aluminium and aluminium. All ALUKON roller shutter profiles and all extruded box shapes can be used. When installing the fall protection, it is also possible to insulate the back of the roller shutter box.