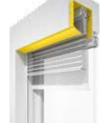

## **RAFF-E BOX SYSTEM VENETIAN BLINDS**

FUNCTIONALITY FOR FAST INSTALLATION

**ALUKON RAFF-E** is a state-of-the-art sun protection system that can be measured and installed as easily as a front-mounted Venetian blind and used like an external Venetian blind facade solution. RAFF-E is available in three box heights, with which all commercially available external Venetian blind systems can be installed.

The box can optionally be equipped with **integrated** insect protection and offers not only technical but also optical advantages. Thanks to the concealed **blind fixing,** no screws or rivets are visible at the front. At the sides, the box is flush with the guide rails. This achieves a homogenous appearance without any details which detract from the look. The aluminium guide rail, which features protection from driving rain, can easily be plastered over.

The blind stands out thanks to its optimal stacking behaviour.

Measurement and installation is possible without in-depth technical product knowledge.

Simple and quick installation thanks to the plug-in system. The slat package is already integrated in the box and the guide rails only have to be plugged in and mounted in front of the window.