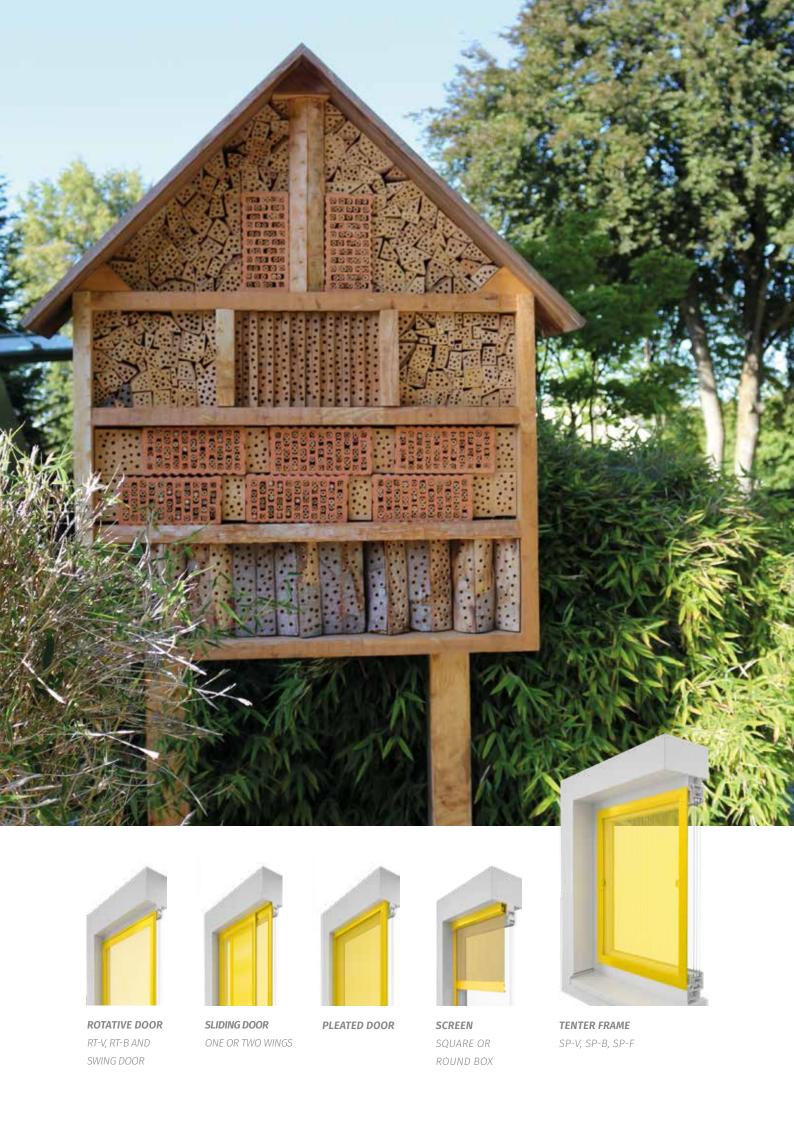

## **ALUKON AS A FULL-RANGE SUPPLIER**

IN THE FIELD OF EXTERNAL VENETIAN BLIND SYSTEMS TOO

We offer architects, retailers and processors all external Venetian blind components from our own in-house development and production facilities. This makes ALUKON a full-range supplier in this segment as well, where boxes, blind systems, guide rails and slat packages can be purchased from individual system components to the finished element. The new ALUKON external Venetian blind system is available in all systems, such as front-mounted and top-mounted boxes and external Venetian blinds.

In addition to technical improvements in terms of design, such as the predefined folding of the conductor cord as well as easy-to-install top rail supports and tape spools, the system is above all characterised by the optimised stacking behaviour of the slat packages. The staggered stacking of the slats, the particularly narrow bottom rail and the top rail support with a low overall height make our external Venetian blind package one of the best on the market. The top rail, which is open underneath, makes the product even easier to maintain.

As the design is of particular importance for Venetian blinds, the slats are available in lots of on-trend **colours.** All visible aluminium components, such as the guide rails and box systems or blinds, are coated in the RAL colour of your choice.