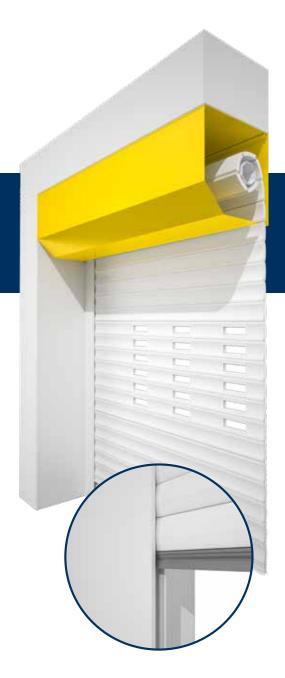

## **ROLLER AND OVERHEAD DOORS**

**NEW GENERATION OF DOORS** 

We have further developed the ALUKON roller and overhead doors in terms of technology and appearance, paying particular attention to ease of installation and operation.

The assembly of the **roller door** has once again been simplified considerably because the **blind is now** retracted using assembly belts. From now on, the roller doors are equipped with **electronic drives** and therefore have an automatic end position recognition. These drives are available with and without an emergency crank handle. The corresponding rigid crank handle is available in lengths of 140 or 220 cm.

The components of the lower rail safety edge are also new: OSE, terminal box, transmitter and receiver. Thanks to these new parts, the transmitter and receiver of the OSE can be easily connected via RJ plugs in the terminal box. Both the user-friendly operating accessories and the roller door control are still provided.