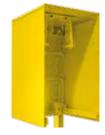

## **RAFF-E BOX SYSTEM VENETIAN BLINDS**

FUNCTIONALITY FOR FAST INSTALLATION

**ALUKON RAFF-E** is a state-of-the-art sun protection system that can be measured and installed as easily as a front-mounted Venetian blind and used like an external Venetian blind facade solution. RAFF-E is available in three box heights, with which all commercially available external Venetian blind systems can be installed.

The box can optionally be equipped with **integrated** insect protection and offers not only technical but also optical advantages. Thanks to the concealed **blind fixing,** no screws or rivets are visible at the front. At the sides, the box is flush with the guide rails. This achieves a homogenous appearance without any details which detract from the look. The aluminium guide rail, which features protection from driving rain, can easily be plastered over.

The blind stands out thanks to its optimal stacking behaviour.

Measurement and installation is possible without in-depth technical product knowledge.

Simple and quick installation thanks to the plug-in system. The slat package is already integrated in the box and the guide rails only have to be plugged in and mounted in front of the window.