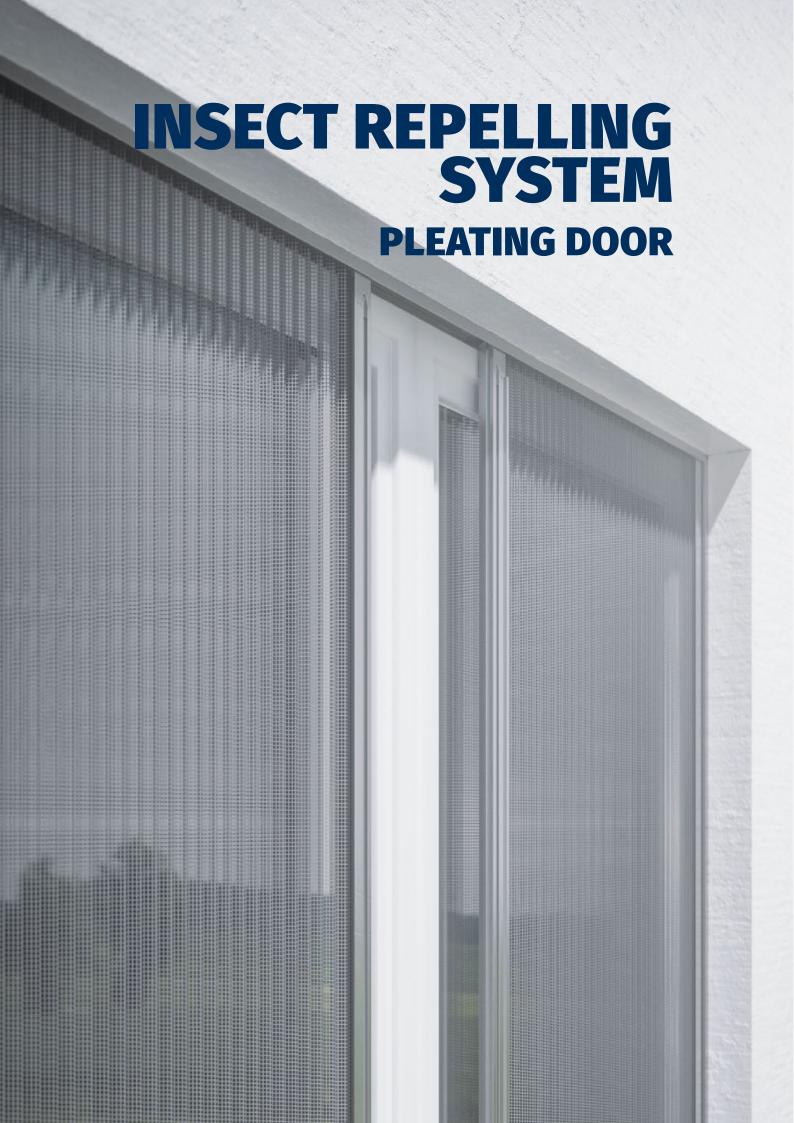

#### **PLEATING DOOR**

FOR PATIO AND BALCONY DOORS

The ultimate space saving insect screen pleats are durable, even suitable for large doors and available as single or double leaf system.

It's a space saving system with comfortable handling, made for all types of installation.

#### **Sophisticated system**

no slewing area, optimally suited for restricted space conditions

#### **Easy installation**

easy installation thanks to modular push-in system, available as single or double leaf system