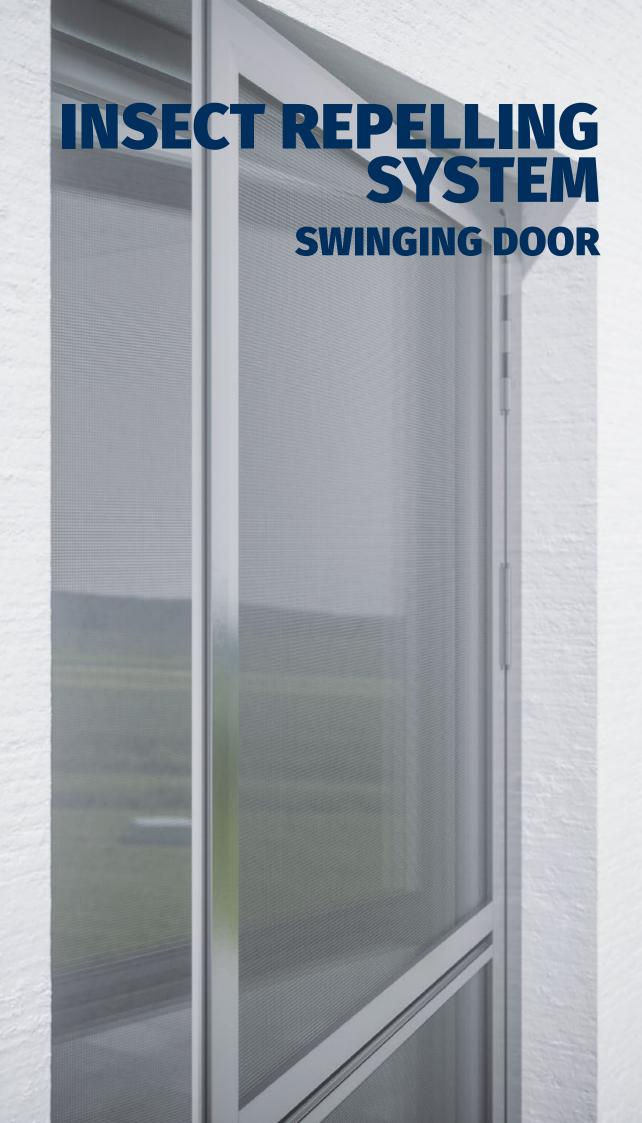

#### **SWINGING DOOR**

FOR PATIO AND BALCONY DOORS

ALUKON swinging doors are the flexible solution for patio or balcony doors. To install in the rabbet and opening inwards and outwards.

An optional spring closer and the magnetic tumbler enables the door to close independently and gently and provide reliable protection against annoying insects. Furthermore, an additional kick guard gives stability.

#### **Sophisticated system**

spring locking device and magnetic locking for a safe and gently closing door, optionally kick plate and cat flap

#### Solid and weather resistant

extruded, stylish aluminium units in all **RAL-colours** 

with and without frame. quick and easy installation

#### **Fabric versions**