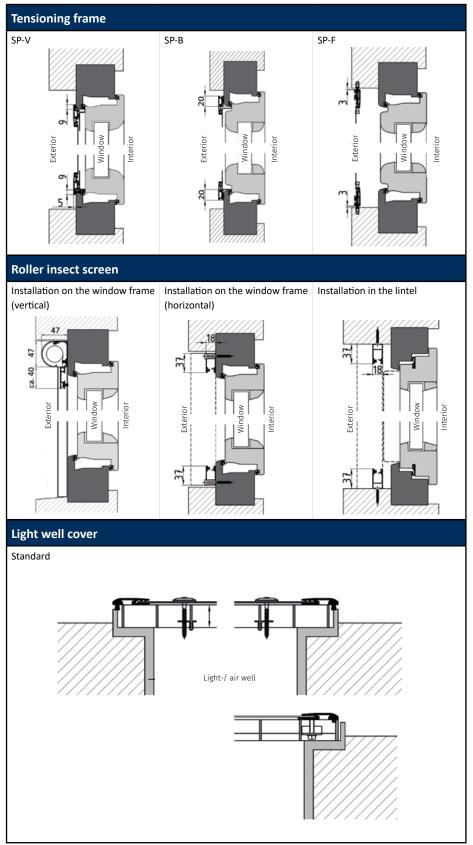

## INSECT REPELLING SYSTEM **TENSIONING FRAME** SP-V SP-B SP-F for off-set for flush-mounted for off-set windows windows windows with spring bolt

#### **TENSIONING FRAME FOR WINDOWS**

SMOOTH OPERATION, MINIMAL EFFORT

The solid tensioning frames as safe and effective insect repelling system are suitable for all types of windows.

The extruded aluminium frame can be installed and removed easily with fixing clamps or spring pins without drilling. The discrete and transparent handles make it easy to install and remove the frame.

#### **ROLLER INSECT SCREEN**

**FOR WINDOWS** 

Roller insect screens for later installation outside the window or into the roof light inside.

Available in small aluminium boxes as rectangular or rounded version and coloured with guide channels and end slat in your favourite colour.

#### **LIGHT WELL COVER**

FOR BASEMENT- AND LIGHT WELLS

Light well covers are protecting basements against leaves and bugs. They are also suitable for covering vertical air shafts.

Premium look thanks to flat and solid floor profile and stainless steel with expanded metal grille.