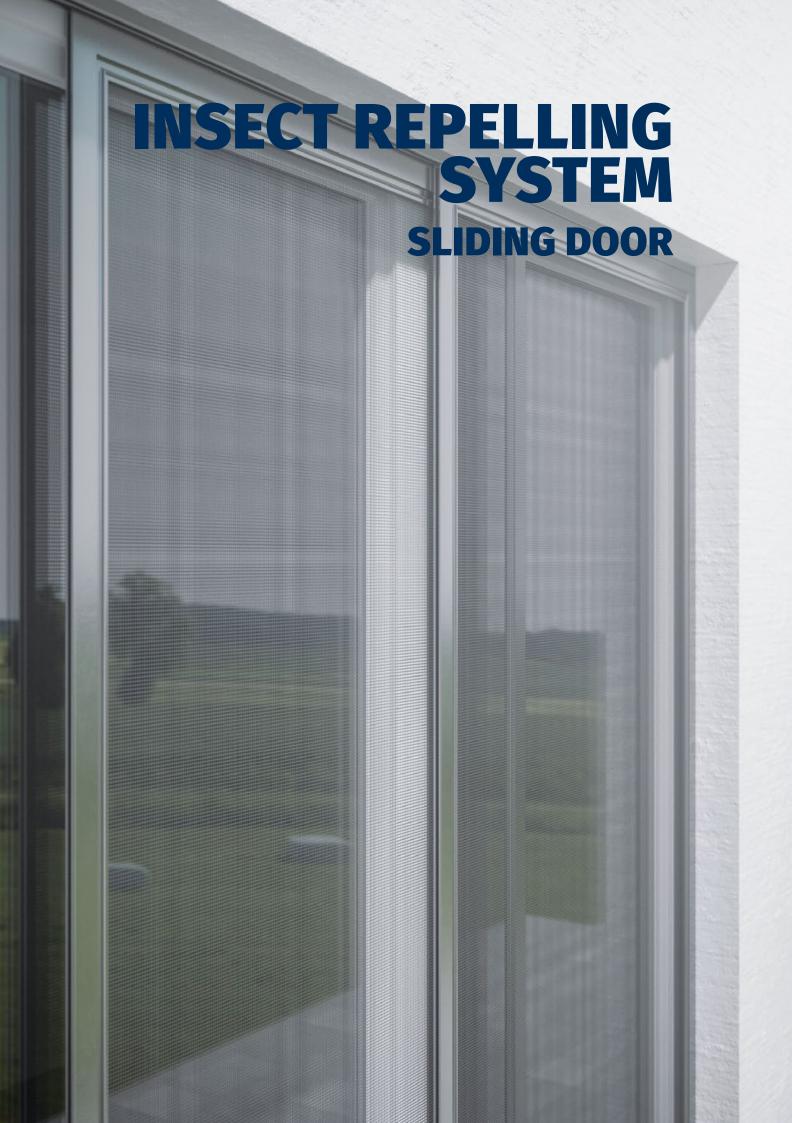

#### **SLIDING DOOR**

FOR PATIO AND BALCONY DOORS

The solid sliding door can be made customized as a single or double leaf door and mounted almost without door sill.

The optional SoftClose damping ensures a gently and automatically closing door. Thanks to the vertical integrated handle profile, the handling is very comfortable, also for children.

#### **Sophisticated system**

SoftClose damping for a gently closing door, mounted almost without door sill

#### **Solid and weather resistant**

extruded, stylish aluminium units in all **RAL-colours** 

#### **Fabric versions**