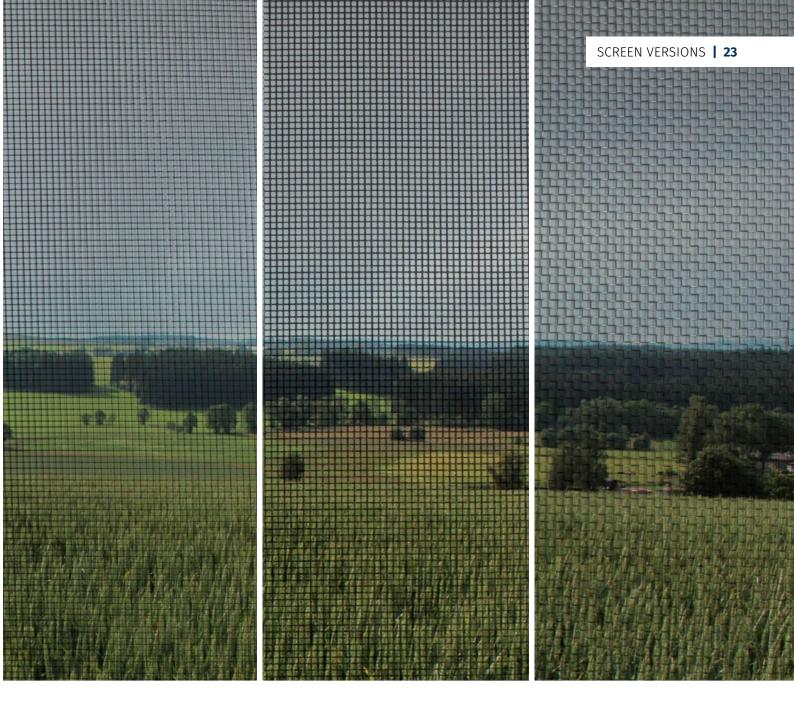

The air permeable fabrics are available in different colours and versions. Choose the perfect insect screen to suit your demand.

#### **Fabric versions**