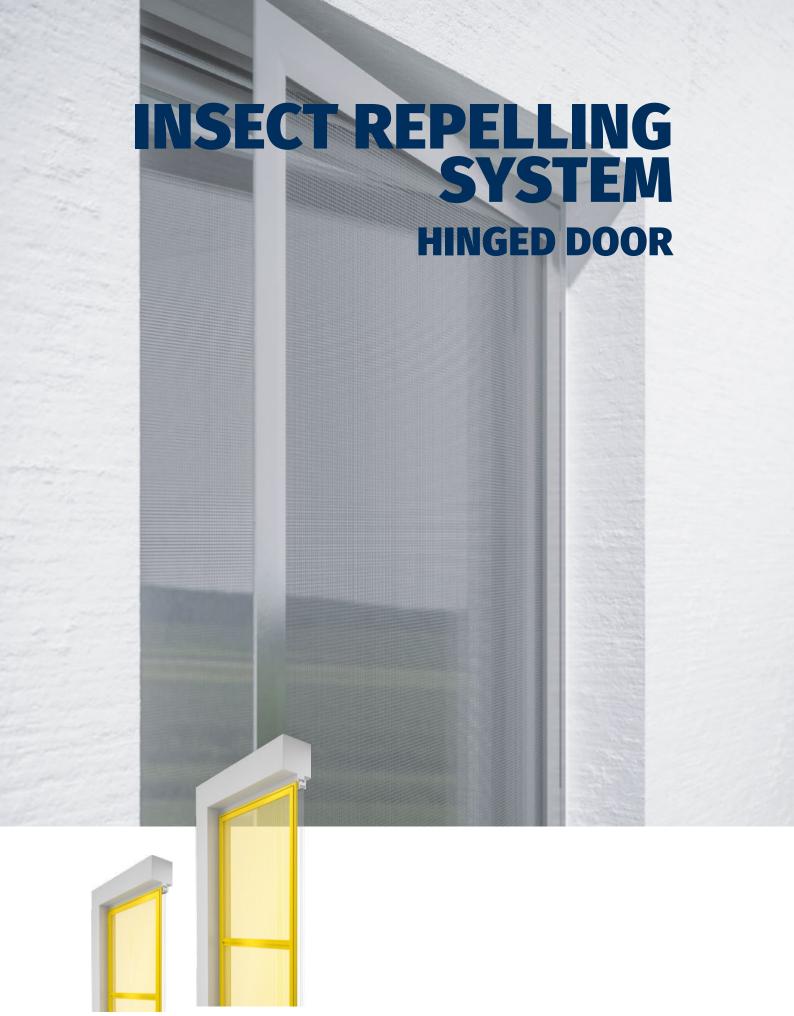

#### **HINGED DOOR**

FOR PATIO AND BALCONY DOORS

ALUKON hinged doors are the elegant and comfortable solution for patio or balcony doors. To install in front of the frame and opening outwards.

Optional spring closers allow the door to close automatically, and an additional kick plate offers more stability.

#### **Sophisticated system**

design handle profile and spring locking device for easy and comfortable operation, optionally kick plate and cat flap

#### **Solid and weather resistant**

extruded, stylish aluminium units in all **RAL-colours** 