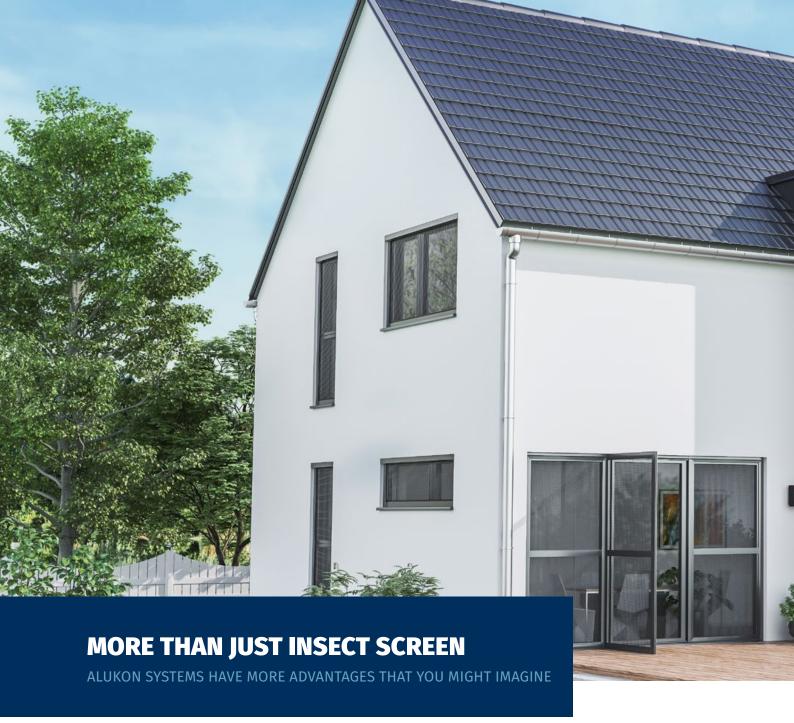

#### **INSECT REPELLING SYSTEMS**

FOR WINDOWS, DOORS AND LIGHT WELLS

#### **INSECT SCREENS BY ALUKON**

PROFESSIONAL SOLUTIONS FOR ALL TYPES OF WINDOWS AND DOORS

Modern insect screen solutions by ALUKON provide durable protection and various applications. Almost all windows, doors, basements and light wells can be provided with solid premium insect repelling products, keeping your home continually free of insects for many years.