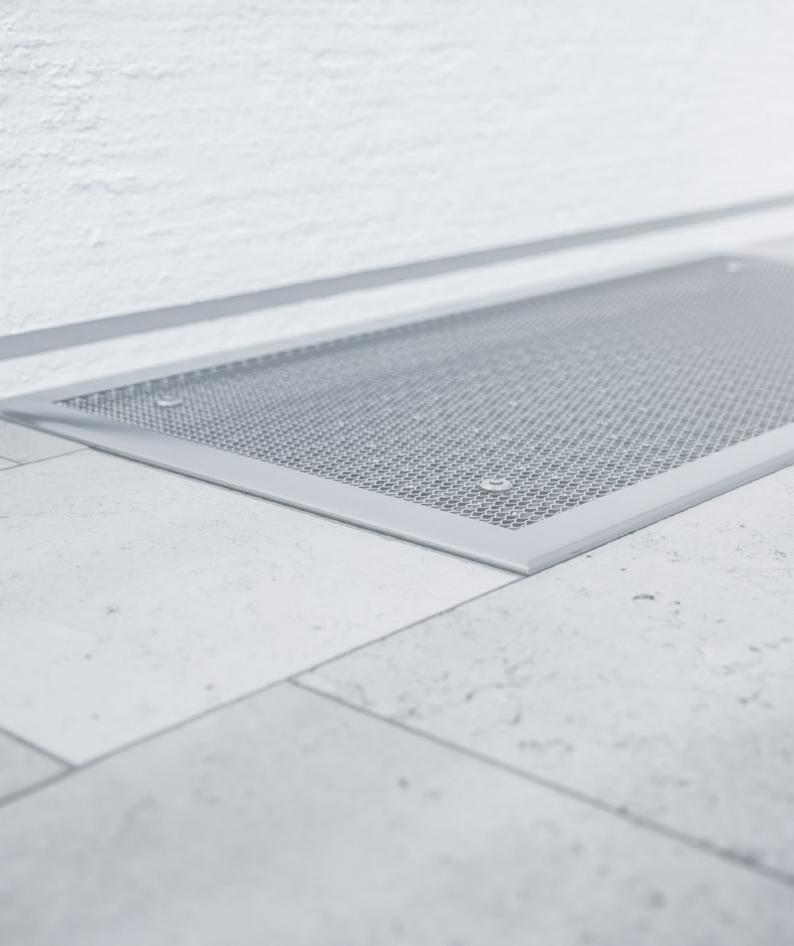

#### **LIGHT WELL COVER**

FOR BASEMENT- AND LIGHT WELLS

Light well covers are protecting basements against leaves and bugs. They are also suitable for covering vertical air shafts.

Premium look thanks to flat and solid floor profile and stainless steel with expanded metal grille.

#### **Sophisticated system**

stylish, rounded aluminium profile in silver anodized

easy installation on the present grille

#### **Solid and weather resistant**

and easy to clean

#### **Fabric version**

customized solution with additional brush inserts

| <b>Description</b><br>Material:                                                                    | <b>Standard</b> fibre glass coated with PVC | <b>Tear-resistant</b> polyester fabric coated with PVC       |
|----------------------------------------------------------------------------------------------------|---------------------------------------------|--------------------------------------------------------------|
| Characteristic:                                                                                    | run-proof and dimensionally stable          | extra robust (suitable also for pets)                        |
| Colour:                                                                                            | black and grey                              | black and grey                                               |
| <b>Used in:</b> tensioning frame, roller insect screen, hinged door/swinging door and sliding door |                                             | tensioning frame, hinged door/swinging door and sliding door |