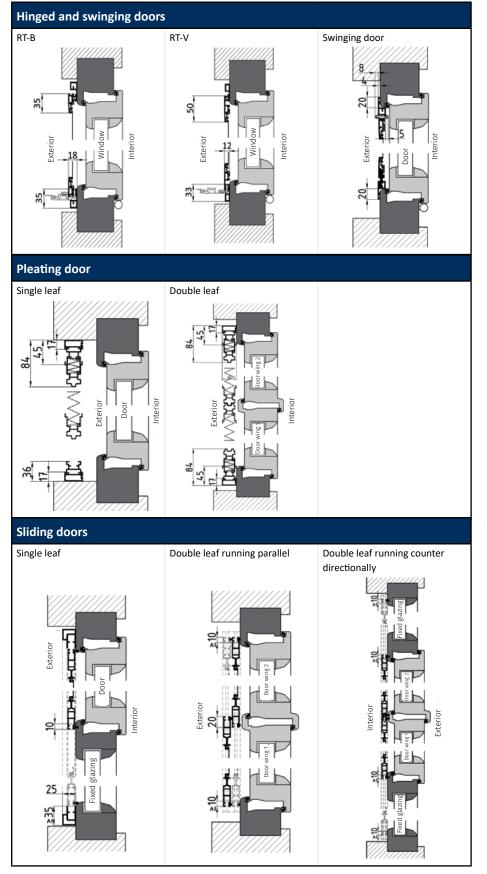

#### **HINGED DOOR**

FOR PATIO AND BALCONY DOORS

ALUKON hinged doors are the elegant and comfortable solution for patio or balcony doors. To install in front of the frame and opening outwards.

Optional spring closers allow the door to close automatically, and an additional kick plate offers more stability.

#### **SWINGING DOOR**

FOR PATIO AND BALCONY DOORS

ALUKON swinging doors are the flexible solution for patio or balcony doors. To install in the rabbet and opening inwards and outwards.

An optional spring closer and the magnetic tumbler enables the door to close independently and gently and provide reliable protection against annoying insects. Furthermore, an additional kick guard gives stability.

#### **PLEATING DOOR**

FOR PATIO AND BALCONY DOORS

The ultimate space saving insect screen pleats are durable, even suitable for large doors and available as single or double leaf system.

It's a space saving system with comfortable handling, made for all types of installation.

#### **SLIDING DOOR**

FOR PATIO AND BALCONY DOORS

The solid sliding door can be made customized as a single or double leaf door and mounted almost without door sill.

The optional SoftClose damping ensures a gently and automatically closing door. Thanks to the vertical integrated handle profile, the handling is very comfortable, also for children.