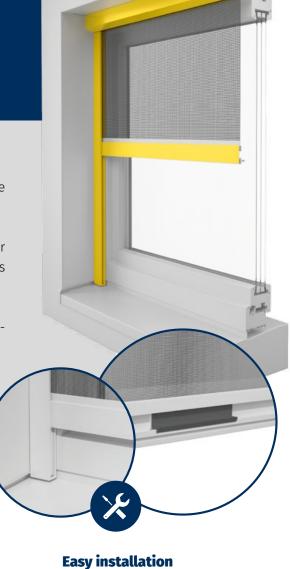

#### **TENSIONING FRAME FOR WINDOWS**

SMOOTH OPERATION, MINIMAL EFFORT

The solid tensioning frames as safe and effective insect repelling system are suitable for all types of windows.

The extruded aluminium frame can be installed and removed easily with fixing clamps or spring pins without drilling. The discrete and transparent handles make it easy to install and remove the frame.

#### Solid and weather resistant

extruded aluminium profiles with hidden, double pressed corner connectors

easy installation with fixing clamps or spring pins

#### **Easy installation**

with and without frame, quick and easy installation