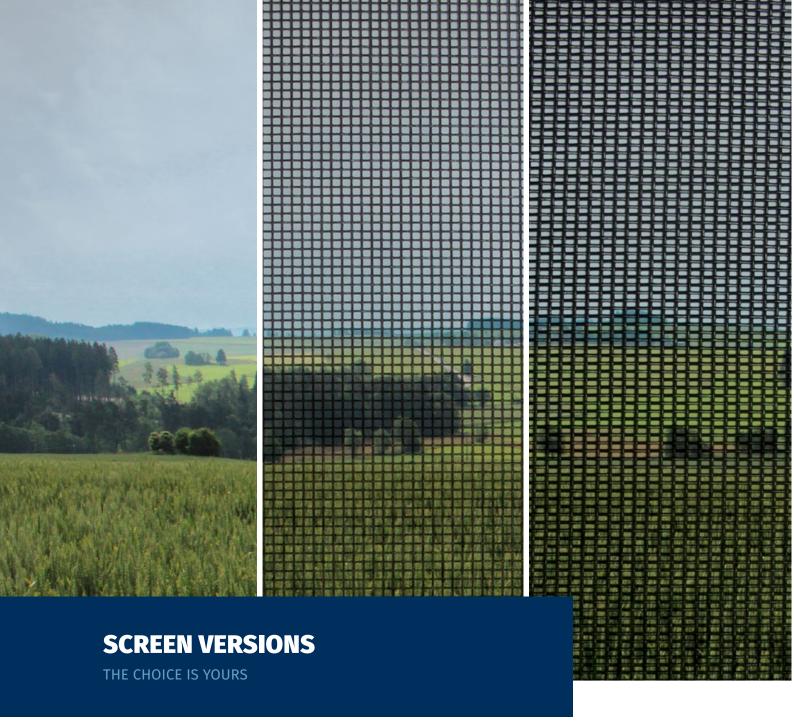

The air permeable fabrics are available in different colours and versions. Choose the perfect insect screen to suit your demand.

#### **Fabric versions**