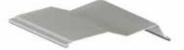

#### External venetian blind with special design

The partially concave slats, which are flanged on both sides, are additionally provided with a piping on the lower edge flanging. On the one hand, this absorbs the closing action and wind noises and, on the other hand, it optimally seals the slats so that they lie one above the other.

#### LS 80 light guiding slats

particularly designed slat contour for optimal light control at all times of day and year, fitted with sealing piping in the lower flanging and therefore sound-absorbing and well suited for darkening