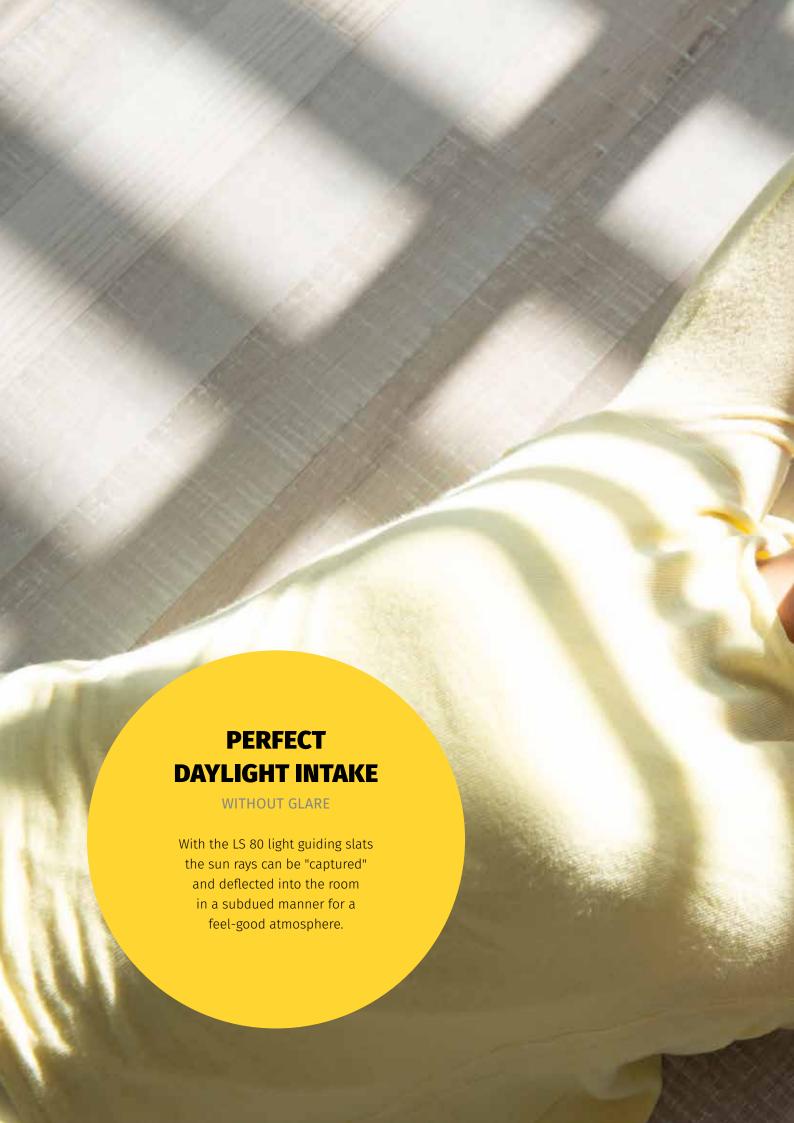

## **ALUKON'S LIGHT GUIDING SLATS**

FOR INTELLIGENT USE OF DAYLIGHT

With the LS 80 from ALUKON, rooms shine in a pleasant light. It enables glare-free enjoyment of sunlight with maximum use of daylight. The light is directed to the ceiling and floods the room.

#### **Glare protection**

Daylight is directed glare-free into the room