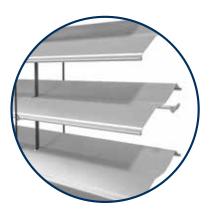

#### External venetian blind with special design

The partially concave slats, which are flanged on both sides, are additionally provided with a piping on the lower edge flanging. On the one hand, this absorbs the closing action and wind noises and, on the other hand, it optimally seals the slats so that they lie one above the other.

in a flanged design. This is covered in the best possible way by the Tex tape when closed and therefore few light passes through.