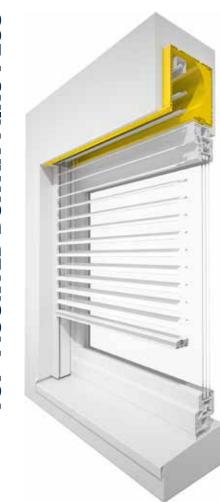

AN BLIND

## **ALUMINIUM SLATS**

IN ALL ALUKON BOX SYSTEMS

Whether in the RAFF-E box system, as a facade venetian blind as well as in front-mounted boxes or top-mounted boxes, the ALUKON venetian blind slats are versatile and can be harmoniously integrated into the overall appearance of the facade in terms of colour design. The aluminium boxes, guide rails and end strips are available in a wide range of colours. Further details can be found in our sales and planning documents for the individual products.

#### **RAFF-E**

closed box rear open box Plaster base box



#### **FACADE VENETIAN BLIND**

U-shaped shutter, visible L-shaped shutter, visible U-shaped shutter, plastered L-shaped shutter, plastered



# **EXTERNAL VENETIAN BLINDS**

90° straight 45° inclined 20° inclined round









#### **FOAMED TOP-MOUNTED BOX**

AK-FLEX



#### **PVC TOP-MOUNTED BOX**

AK-MIRO PLUS



## **CONVENIENT OPERATION**

THE RIGHT ONE FOR EVERY APPLICATION

Whether you are planning to build a new engine or retrofit a renovation, with modern radio-controlled motors you have all the functions in your hand and can conveniently control individual venetian blinds or groups from your sofa or desk.

With automatic controls, the sun shading systems fully open and close automatically – even when you are not at home.

#### **Radio control**

Radio drives with hand-held transmitters or timers offer extra comfort



With suitable drives, sun protection systems are Smart Home compatible and can be integrated into existing house controls







# **OVERVIEW**

**VENETIAN BLINDS** 

| slats