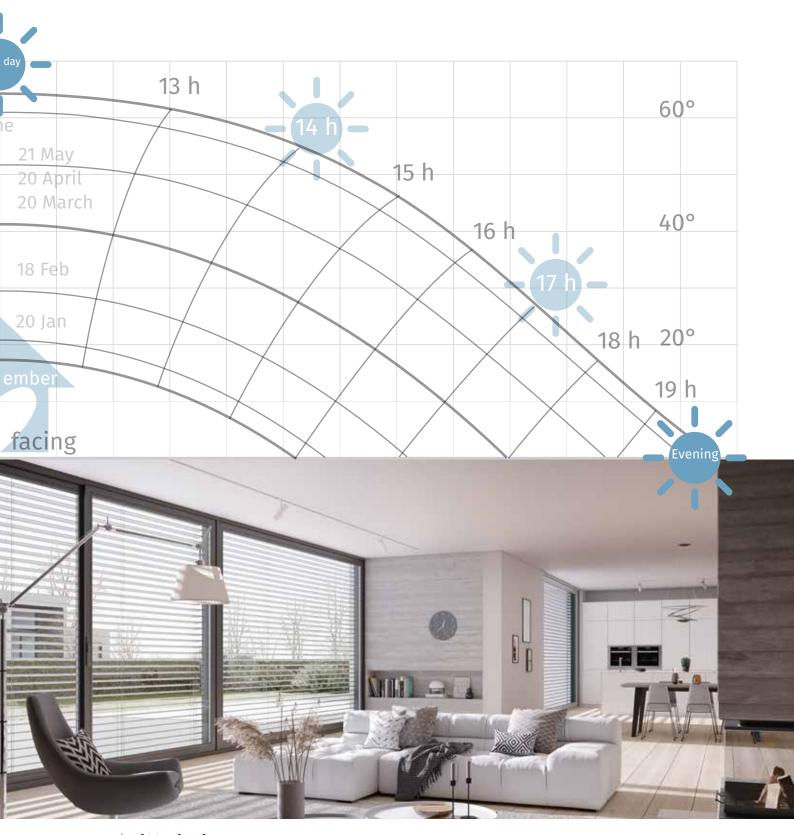

#### 20° light guiding position

Glare-free slat position with the best possible view to the outside. Tracking is not necessary.

Summer heat rays are deflected by the slats and in winter it helps to use solar energy and the sunlight level. This is done automatically in the predefined light guiding position of 20°. Continous readjustment is not necessary.