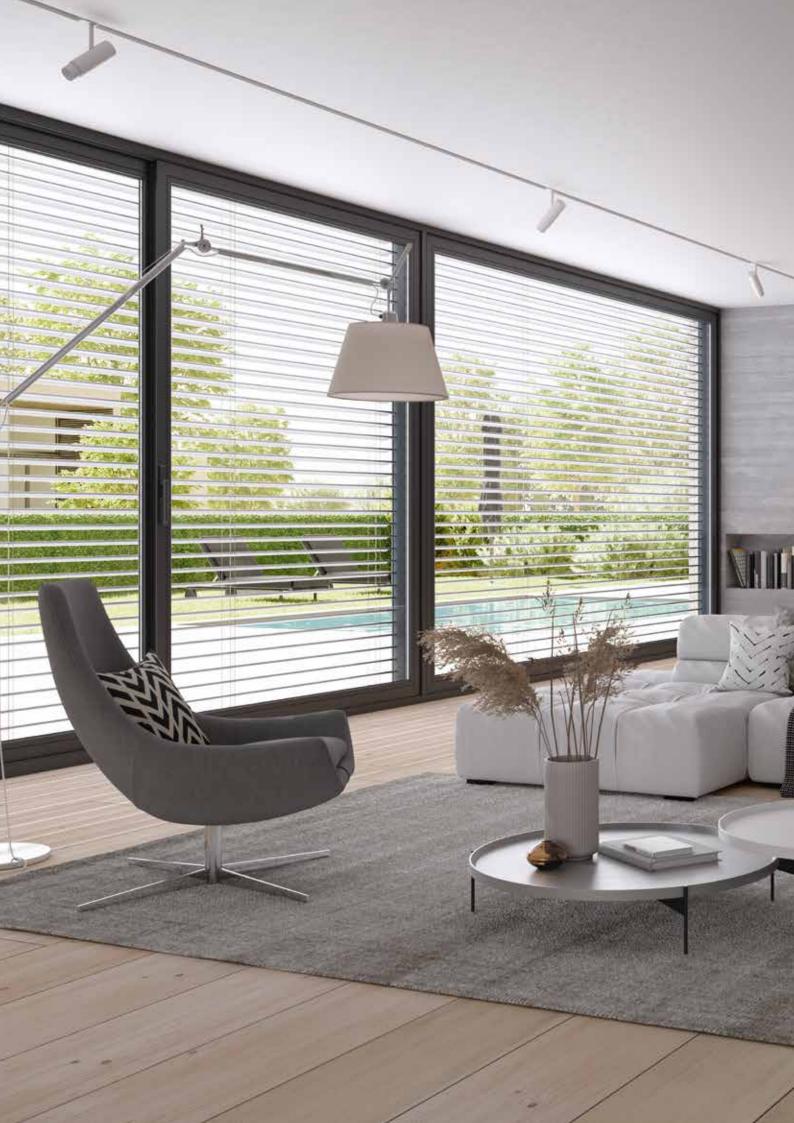

## **ALUKON'S LIGHT GUIDING SLATS**

FOR INTELLIGENT USE OF DAYLIGHT

With the LS 80 from ALUKON, rooms shine in a pleasant light. It enables glare-free enjoyment of sunlight with maximum use of daylight. The light is directed to the ceiling and floods the room.

Summer heat rays are deflected by the slats and in winter it helps to use solar energy and the sunlight level. This is done automatically in the predefined light guiding position of 20°. Continous readjustment is not necessary.

The light guiding slats have good closing action and also allow adequate darkening during the day. At night, the closed slats protect against view from the outside, even if it is brightly lit inside.

More products and innovations can also be found at WWW.ALUKON.COM