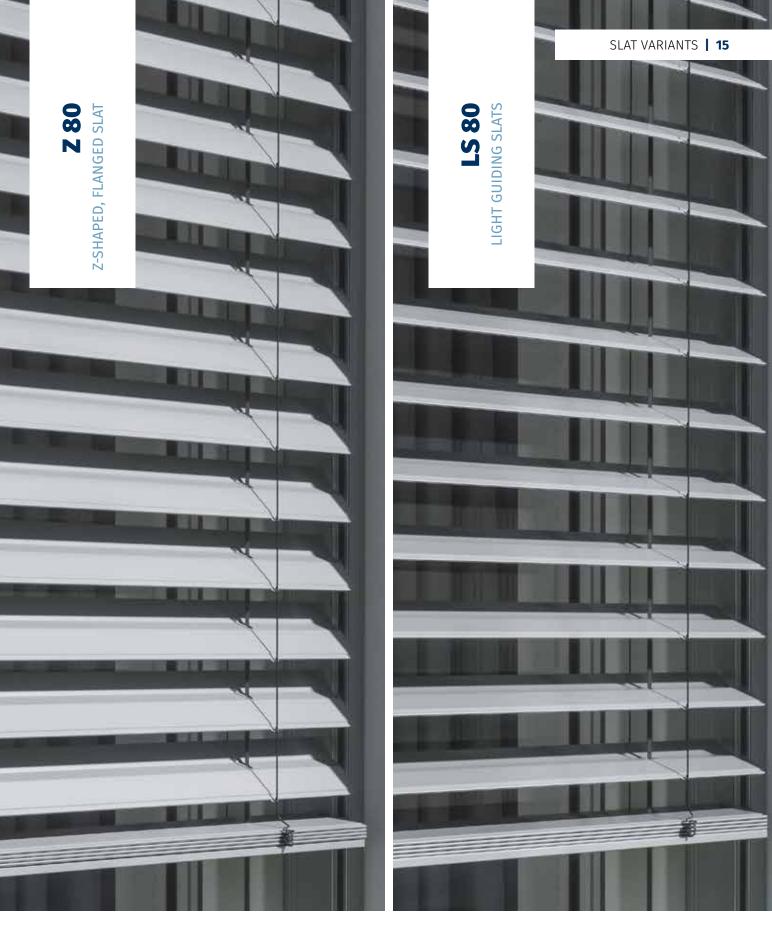

#### Z 80 slats

stable z-shaped slat contour with flanging on both sides and piping on the underside for noise reduction and better closing action, well suited for darkening

#### LS 80 light guiding slats

particularly designed slat contour for optimal light control at all times of day and year, fitted with sealing piping in the lower flanging and therefore sound-absorbing and well suited for darkening