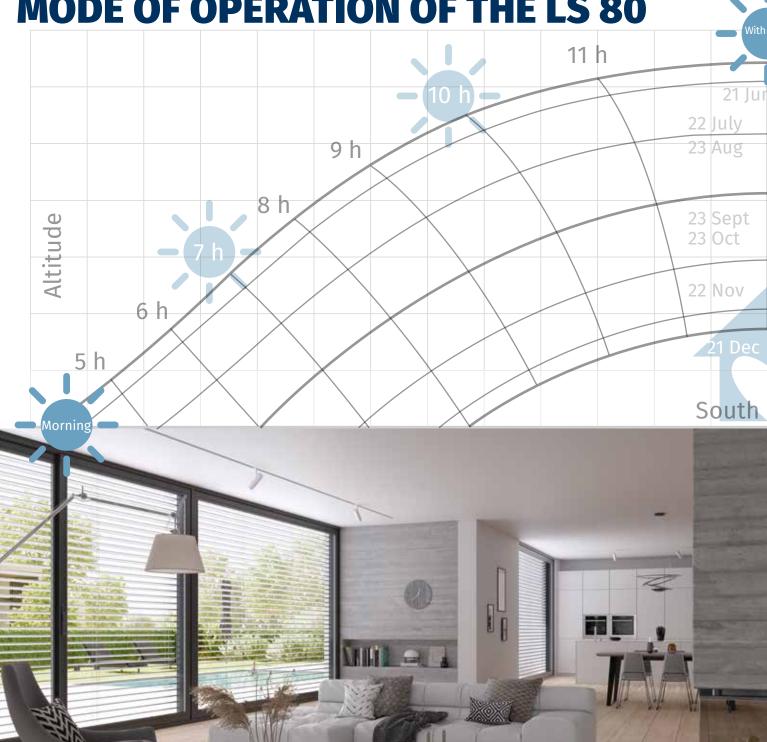

Summer heat rays are deflected by the slats and in winter it helps to use solar energy and the sunlight level. This is done automatically in the predefined light guiding position of 20°. Continous readjustment is not necessary.

#### 20° light guiding position

Glare-free slat position with the best possible view to the outside. Tracking is not necessary.

#### midday in summer

The steep and hot rays of sunlight are reflected back, so the heat stays outside, the room is not unnecessarily heated and the view to the outside is retained. Indirect light also brightens the room without disturbing, dazzling rays of sunlight.

#### midday in winter

The flat rays of sunlight are reflected completely inwards across the slat contour without glare and illuminate the room in an optimum manner while using the solar radiant heat.