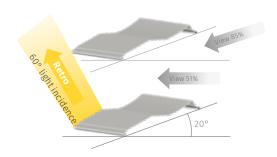

#### midday in summer

The steep and hot rays of sunlight are reflected back, so the heat stays outside, the room is not unnecessarily heated and the view to the outside is retained. Indirect light also brightens the room without disturbing, dazzling rays of sunlight.

#### midday in winter

The flat rays of sunlight are reflected completely inwards across the slat contour without glare and illuminate the room in an optimum manner while using the solar radiant heat.