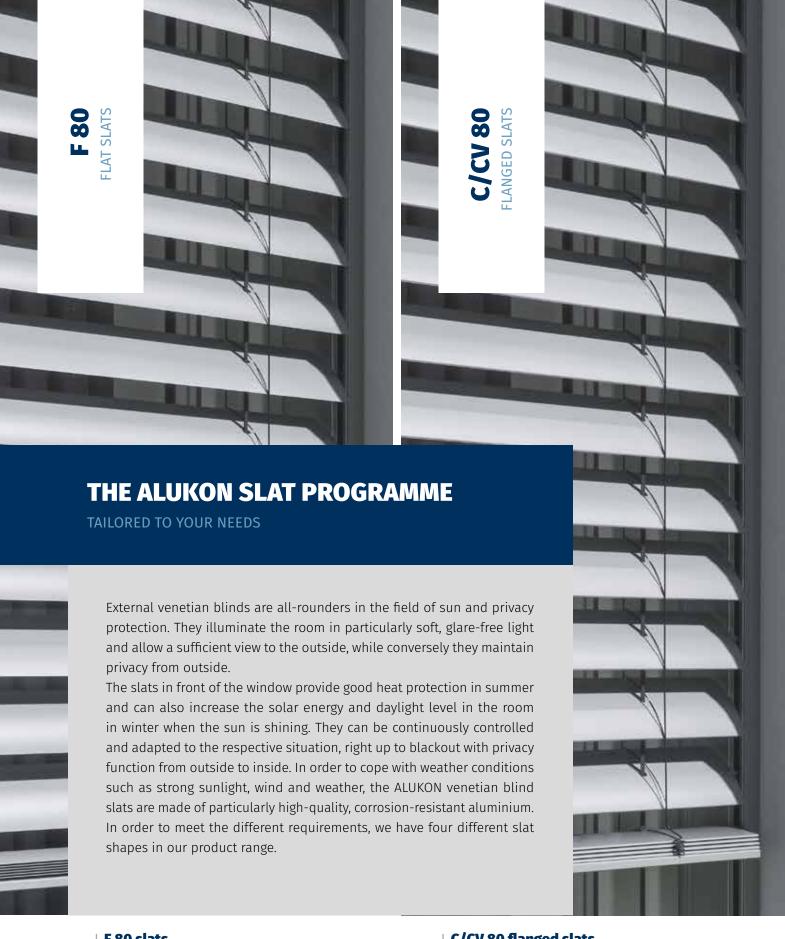

#### F 80 slats

space-saving, light and beautifully shaped design with low stack height

#### C/CV 80 flanged slats

flanging on both sides makes the slat more stable, in offset stacking CV 80 requires less space than with standard stacking of the C 80 slat