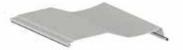

#### External venetian blind with special design

The partially concave slats, which are flanged on both sides, are additionally provided with a piping on the lower edge flanging. On the one hand, this absorbs the closing action and wind noises and, on the other hand, it optimally seals the slats so that they lie one above the other.

#### LS 80 light guiding slats

particularly designed slat contour for optimal light control at all times of day and year, fitted with sealing piping in the lower flanging and therefore sound-absorbing and well suited for darkening