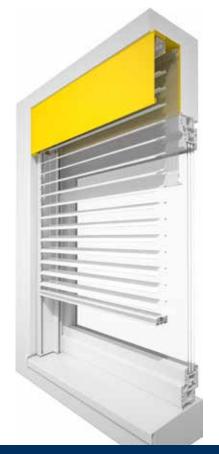

## **ALUKON'S LIGHT GUIDING SLATS**

FOR INTELLIGENT USE OF DAYLIGHT

With the LS 80 from ALUKON, rooms shine in a pleasant light. It enables glare-free enjoyment of sunlight with maximum use of daylight. The light is directed to the ceiling and floods the room.

Summer heat rays are deflected by the slats and in winter it helps to use solar energy and the sunlight level. This is done automatically in the predefined light guiding position of 20°. Continous readjustment is not necessary.

The light guiding slats have good closing action and also allow adequate darkening during the day. At night, the closed slats protect against view from the outside, even if it is brightly lit inside.

More products and innovations can also be found at WWW.ALUKON.COM