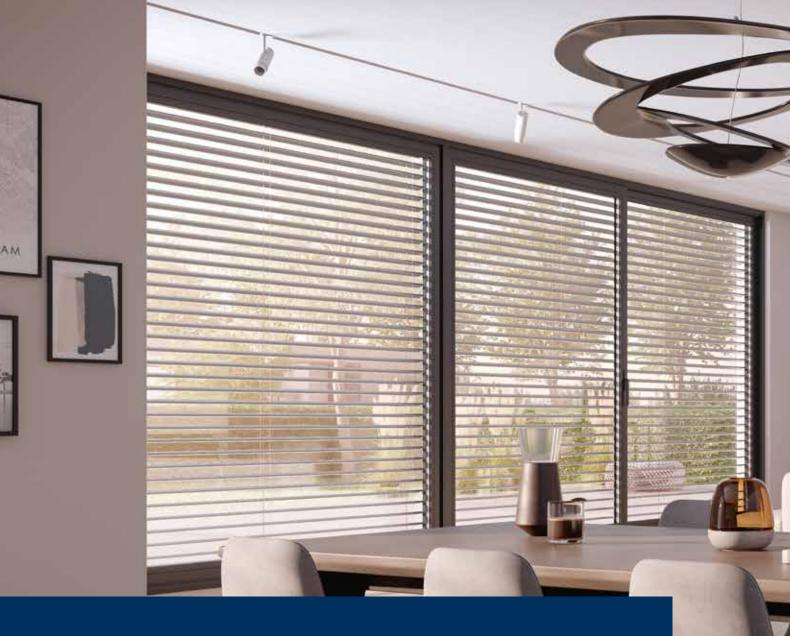

## **ALUKON'S LIGHT GUIDING SLATS**

FOR INTELLIGENT USE OF DAYLIGHT

With the LS 80 from ALUKON, rooms shine in a pleasant light. It enables glare-free enjoyment of sunlight with maximum use of daylight. The light is directed to the ceiling and floods the room.

Summer heat rays are deflected by the slats and in winter it helps to use solar energy and the sunlight level. This is done automatically in the predefined light guiding position of 20°. Continous readjustment is not necessary.

## **LIGHT CONTROL AND DESIGN**

THANKS TO INNOVATIVE SLAT CONTOUR

The special slat shape is designed as a modern design element in a kind of "headlight principle". This ensures optimal light control, which is most effective with bright slat colours.